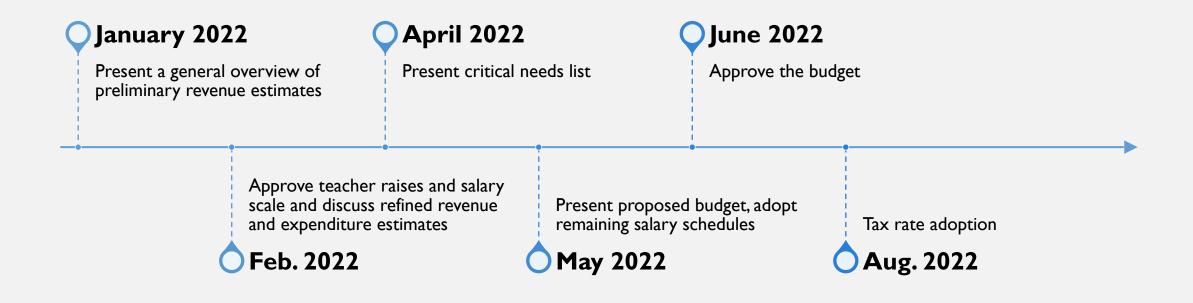

## BUDGET 2022-2021

Workshop #1

#### **BUDGETING PROCESS**



### **CURRENT BOARD GOALS**



## FUND BALANCE

| Current Fund Balance                       | 9,969,120   |
|--------------------------------------------|-------------|
|                                            |             |
| Projected Increase/(Decrease) in 2021-2022 |             |
| Operations                                 | 1,371,418   |
| Harvey                                     | (34,120)    |
| Allocated for Recovery                     | (4,242,742) |
|                                            |             |
| Undesignated Projected Fund Balance        | 7,063,676   |

#### **ASSUMPTIONS**

Enrollment – 2,685

ADA - 2,537

Value growth - 5%

## GENERAL FUND SUMMARY

# H ardin-Jefferson ISD General Fund by Department 2022-2023

|                         | 2021-2022