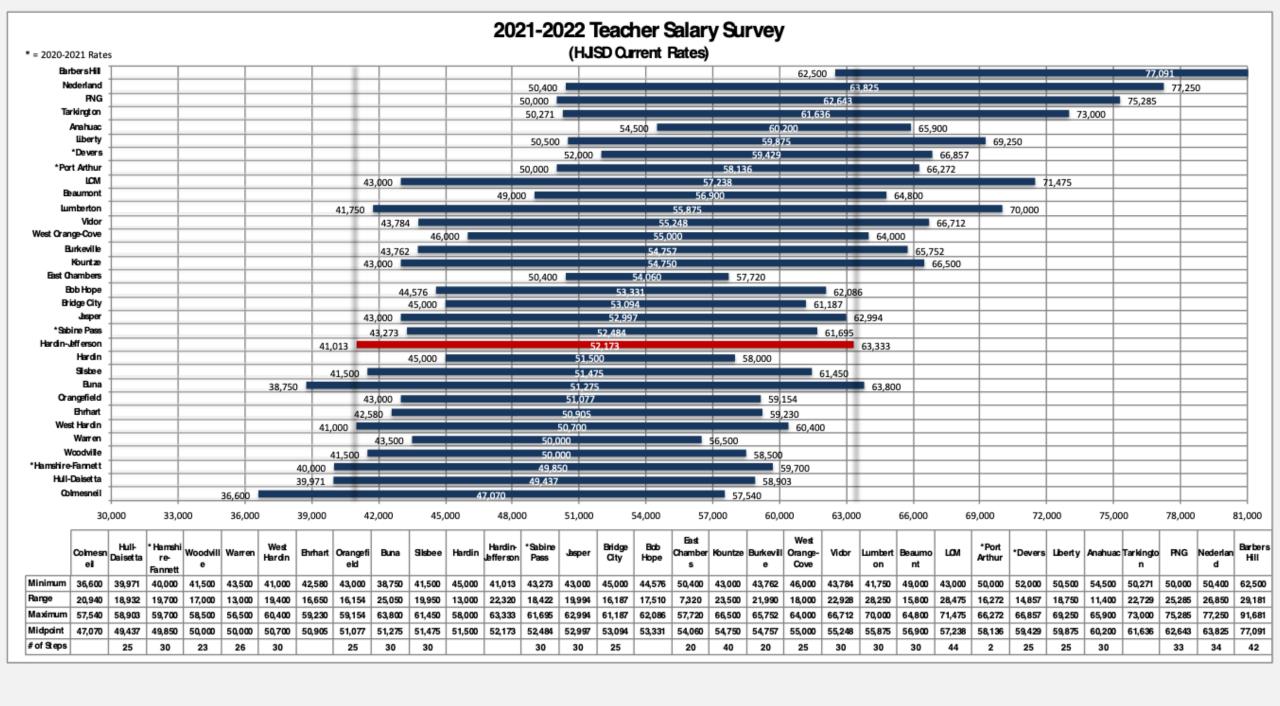

#### 2021-2022 Teacher Salary Survey (HJSD Proposed Rates) \* = 2020-2021 Rates BarbersHill 62,500 Nederland 77,250 50,400 FNG 50,000 75,285 Tarkington 50.271 61.636 73,000 Anahuac 54,500 65,900 liberty 69,250 50.500 \*Devers 52,000 66,857 \*Port Arthur 50,000 66,272 43,000 71,475 Beaumont 49,000 64,800 Lumberton 41,750 70,000 Vidor 43.784 Hardin-Jefferson 45,000 63,333 West Orange-Cove 55,000 64,000 46,000 Burkeville 43,762 65,752 **Kount ze** 43,000 66,500 East Chambers 50,400 57,720 Bob Hope 44,576 62,086 Bridge City 61,187 45,000 Jasper 43,000 62,994 Sabine Pass 43.273 52.484 61,695 Hardin 45,000 58,000 Sisbee 41,500 61,450 Buna 51.275 38,750 63,800 Orangefield 43,000 51 077 59 154 **E**hrhart 42,580 59,230 West Hardin 41.000 60,400 Warren 43,500 \$6,500 Woodville 50,000 41,500 58,500 \*Hamshire-Fannett 59,700 40,000 Hull-Daiset ta 58,903 39,971 Colmesneil 36,600 57,540 30,000 33,000 36,000 39,000 42,000 45,000 48,000 51,000 54,000 57,000 60,000 63,000 66,000 69,000 72,000 75,000 78,000 81,000 East West Hull-\*Sabine Bridge Hardin-Barbers Hamshir Bob Woodvill Warren Ehrhart Orangefi Buna Sisbee Hardin Chamber Kountze Burkevill Vidor LOM Devers Liberty Anahuac Tarkingto Nederlan Colmesn Jasper Orange-Lumbert Daiset ta Hardin City Hope Arthur Cove on d Fannett 39,971 41,500 41,000 42,580 38,750 41,500 45,000 43,273 44,576 43,000 43,762 43,784 50,000 50,500 54,500 50,000 50,400 62,500 Minimum 36,600 40,000 43,500 43,000 43,000 45,000 50,400 46,000 45,000 41,750 49,000 43,000 52,000 50,271 Range 20,940 18,932 19,700 17,000 13,000 19,400 16,650 16,154 25,050 19,950 13,000 18,422 19,994 16,187 17,510 7,320 23,500 21,990 18,000 18,333 22,928 28,250 15,800 28,475 16,272 14,857 18,750 11,400 22,729 25,285 26,850 29,181 Maximum 57,540 58,903 59,700 58,500 56,500 60,400 59,230 59,154 63,800 61,450 58,000 62,994 61,187 62,086 57,720 66,500 65,752 64,000 63,333 66,712 70,000 64,800 71,475 66,272 66,857 69,250 65,900 73,000 75,285 77,250 91,681 Midpaint 47,070 49,437 49,850 50,000 50,000 50,700 50,905 51,077 51,275 51,475 51,500 52,484 52,997 53,094 53,331 54,060 54,750 55,000 54,167 55,248 55,875 56,900 57,238 58,136 59,429 59,875 60,200 61,636 62,643 63,825 77,091 54,757 42 25 30 23 26 30 25 30 30 25 20 20 25 30 25 25 30 33 34 # of Steps 30 30 40 30 30 44